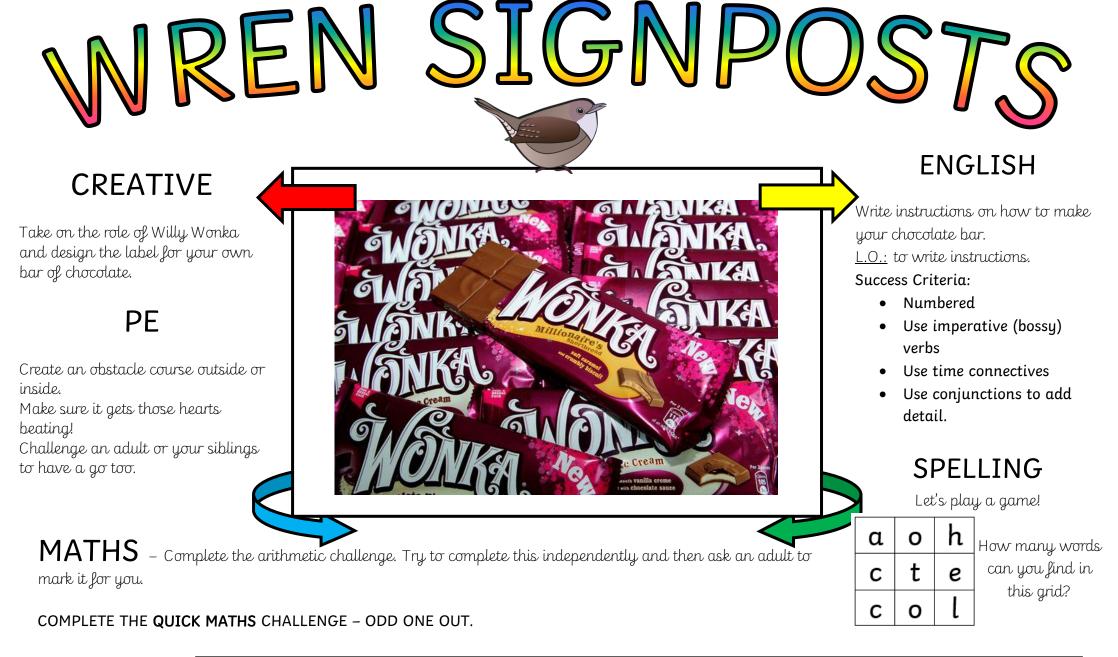

These are suggested activities, there is no expectation to complete every challenge. Thank you for all your hard work and support. If there is anything else I can do please email. Ask a parent to email your work to <u>icole@meldreth.cambs.sch.uk</u> or share your work on Starz.

## BOGGLE

How many words can you make from these letters? Can you find the 9 letter word?

| a | Ο | h |
|---|---|---|
| С | t | е |
| С | 0 | l |



#### ODD ONE OUT

# 9 16 25 43

Which number is the odd one out? Why?

Is there only one answer?

### ARITHMETIC CHALLENGE

| 9 - 3 =      | 22 + 22 = | 40 ÷ 10 =   |
|--------------|-----------|-------------|
| 5 + 10 + 5 = | + 8 = 12  | 23 + 37 =   |
| 18 – 6 =     | 68 + 20 = | = 19 - 5    |
| 10 x 10 =    | 7 + 84 =  | 1⁄4 of 8 =  |
| 80 – 10 =    | 14 ÷ 2 =