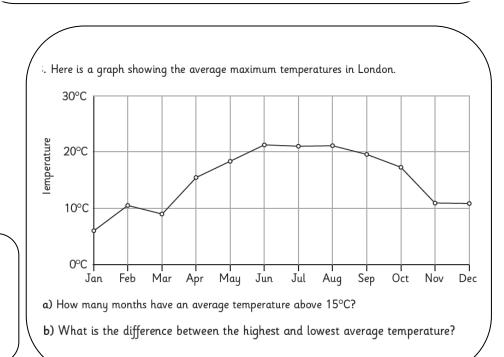

verts and trailers, and the film lasts for 95 minutes.

We get home at 17:20.

What time did we set off to the cinema?

A small bottle of lemonade is half the size of a large bottle. The small bottle costs 80p and the large bottle costs  $\pm 1.50$ .

Amir buys 4 small bottles. How much would he save if he buys the same amount of lemonade in large bottles?

## **Reasoning Questions**

/ 16) Here is the number of goals scored by the top 8 teams in the Premier League during the football season.

| Chelsea           | 73 |
|-------------------|----|
| Manchester City   | 83 |
| Arsenal           | 71 |
| Manchester United | 62 |
| Tottenham Hotspur | 58 |
| Liverpool         | 48 |
| Southampton       | 54 |
| Swansea           | 46 |

What is the mean number of goals scored by these teams?